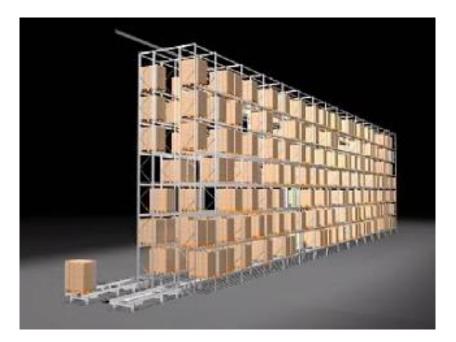

## **ASRS WAREHOUSE**

- ASRS Warehouse is used to guarantee efficiencies and accuracies in storage and shipping.
- Yeh Brothers ASRS warehouse is of 8000 m2 with a height of 25 mtr.