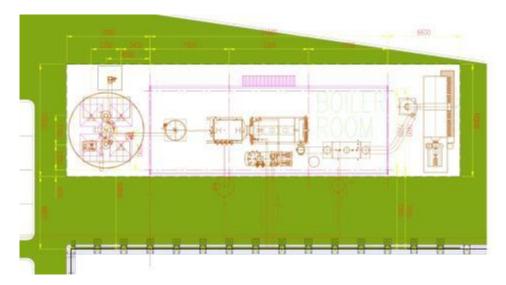

eater is attached underneath a Kotatsu table to be used in winter.



#### **LED TABLE AND CEILING LAMPS**





# **OUR FACTORY**

- A new factory is currently being built in Nusajaya, Johor, Malaysia
- The new factory is built on a 200,000 m2 land with a built-up area of 100,000 m2.
- The factory will be utilizing Solar BIPV on its roof to generate Electricity used for operations.

# **OUR LOCATION**

- The new factory is located in Southern Industrial & Logistics Clusters (SILC) Nusajaya, Johor, Malaysia.
- It is only a 10 min drive from Singapore Tuas border.



# **FACTORY LAYOUT**

Yeh Brothers Malaysia Factory Layout





# **SOLAR BIPV ROOF**

Our factory's Solar BIPV Installation









### **ENERGY RECYCLING**

• Yeh Brothers will be recycling the wood dust into Biomass Energy





# **MATERIAL PROCESSING**

- Melamine Short Cycle Press
- Paper Impregnation Line





### PLASTIC COMPONENTS

 Our plastic components injections machines are designed in such a way no handling time is lost.





# **FACTORY OPERATION**

- Yeh Brothers Malaysia will be using automation to maximize the production efficiencies.
- Through-feed production line and Robotic arms will be used to replace manual labour and material handling.



#### **SOLAR BIPV MANUFACTURING**

- We will be using fully automated production line to manufacture the Solar BIPV Modules
- 2 units Gorosabel GTS-18 with 3600 pcs/hour solar cells tabbing and stringing machine will be used.
- Yeh Brothers will be able to produce large BIPV glasses with the installation of 3 units 3 x 8 mtr lamination presses.





## *