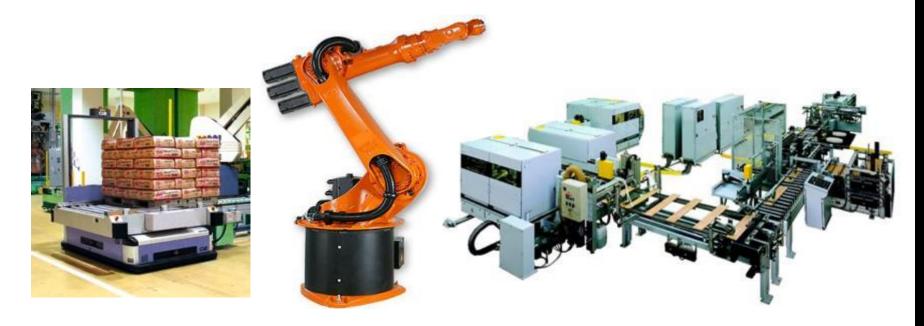

# **FACTORY OPERATION**

- Yeh Brothers Malaysia will be using automation to maximize the production efficiencies.
- Through-feed production line and Robotic arms will be used to replace manual labour and material handling.