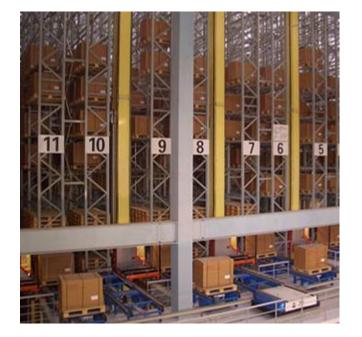

## **ASRS WAREHOUSE**

- ASRS Warehouse is used to guarantee efficiencies and accuracies in storage and shipping.
- Yeh Brothers ASRS warehouse is of 8000 m2 with a height of 25 mtr.