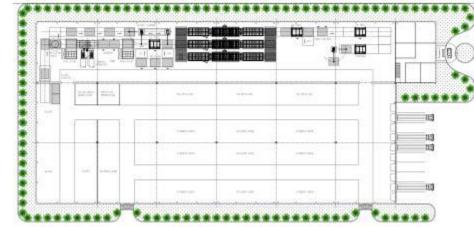

ergy





# **MATERIAL PROCESSING**

- Melamine Short Cycle Press
- Paper Impregnation Line





### PLASTIC COMPONENTS

 Our plastic components injections machines are designed in such a way no handling time is lost.





# **FACTORY OPERATION**

- Yeh Brothers Malaysia will be using automation to maximize the production efficiencies.
- Through-feed production line and Robotic arms will be used to replace manual labour and material handling.



#### **SOLAR BIPV MANUFACTURING**

- We will be using fully automated production line to manufacture the Solar BIPV Modules
- 2 units Gorosabel GTS-18 with 3600 pcs/hour solar cells tabbing and stringing machine will be used.
- Yeh Brothers will be able to produce large BIPV glasses with the installation of 3 units 3 x 8 mtr lamination presses.





## **ASRS WAREHOUSE**

- ASRS Warehouse is used to guarantee efficiencies and accuracies in storage and shipping.
- Yeh Brothers ASRS warehouse is of 8000 m2 with a height of 25 mtr.