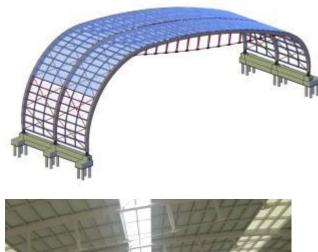

TERS**

 Yeh Brothers is currently holding a 90% market share in Japan for the electric heaters. The heater is attached underneath a Kotatsu table to be used in winter.



#### **LED TABLE AND CEILING LAMPS**





# **OUR FACTORY**

- A new factory is currently being built in Nusajaya, Johor, Malaysia
- The new factory is built on a 200,000 m2 land with a built-up area of 100,000 m2.
- The factory will be utilizing Solar BIPV on its roof to generate Electricity used for operations.

# **OUR LOCATION**

- The new factory is located in Southern Industrial & Logistics Clusters (SILC) Nusajaya, Johor, Malaysia.
- It is only a 10 min drive from Singapore Tuas border.



# **FACTORY LAYOUT**

Yeh Brothers Malaysia Factory Layout





# **SOLAR BIPV ROOF**

Our factory's Solar BIPV Installation









### **ENERGY RECYCLING**

• Yeh Brothers will be recycling the wood dust into Biomass Energy





# **MATERIAL PROCESSING**

- Melamine Short Cycle Press
- Paper Impregnation Line





### PLASTIC COMPONENTS

 Our plastic components injections machines are designed in such a way no handling time is lost.





# **FACTORY OPERATION**

- Yeh Brothers Malaysia will be using automation to maximize the production efficiencies.
- Through-feed production line and Robotic arms will be used to replace manual labour and material handling.



#### **SOLAR BIPV MANUFACTURING**

- We will be using fully automated production line to manufacture the Solar BIPV Modules
- 2 units Gorosabel GTS-18 with 3600 pcs/hour solar cells tabbing and stringing machine will be used.
- Yeh Brothers will be able