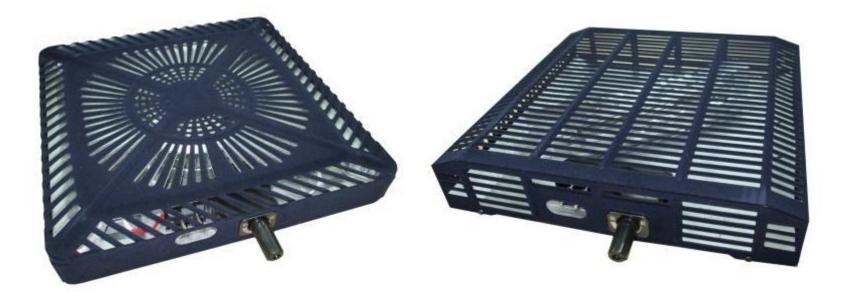

#### **ELECTRIC HEATERS**

 Yeh Brothers is currently holding a 90% market share in Japan for the electric heaters. The heater is attached underneath a Kotatsu table to be used in winter.