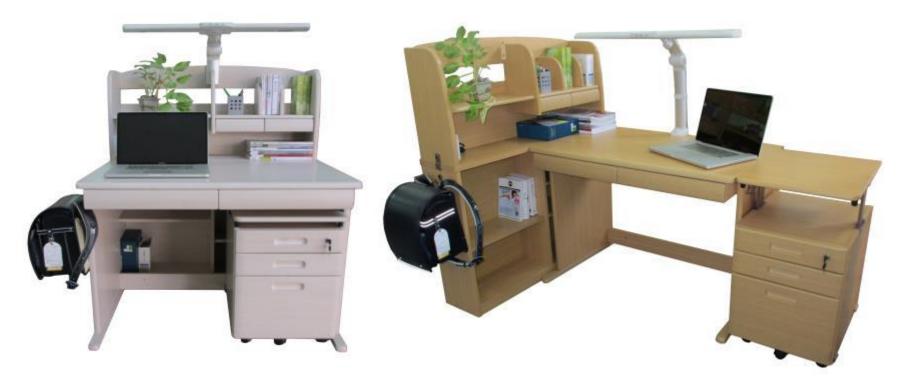

## **STUDENT DESK**

• Our Student Desks are well designed to come with tables, drawers and bookshelves.