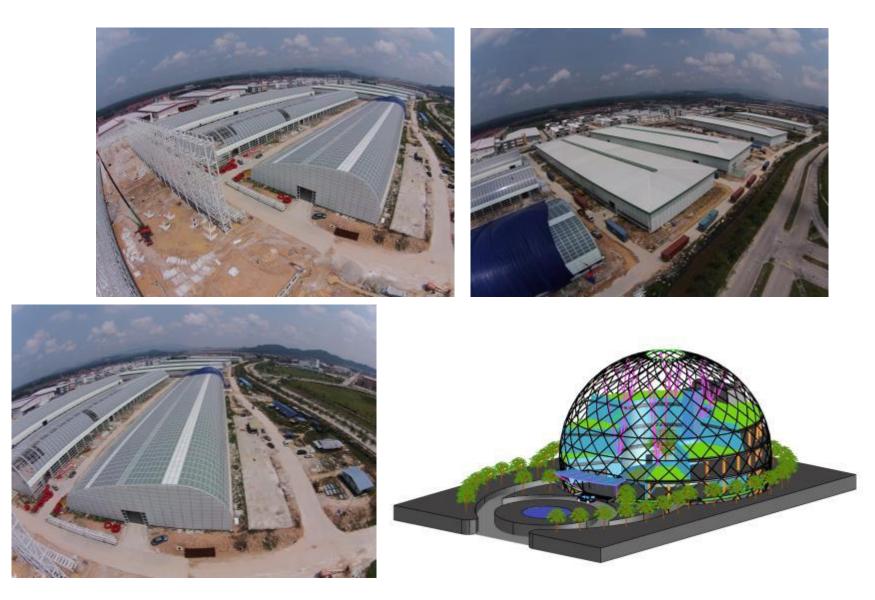

ome with tables, drawers and bookshelves.



#### **ELECTRIC HEATERS**

 Yeh Brothers is currently holding a 90% market share in Japan for the electric heaters. The heater is attached underneath a Kotatsu table to be used in winter.



#### **LED TABLE AND CEILING LAMPS**





# **OUR FACTORY**

- A new factory is currently being built in Nusajaya, Johor, Malaysia
- The new factory is built on a 200,000 m2 land with a built-up area of 100,000 m2.
- The factory will be utilizing Solar BIPV on its roof to generate Electricity used for operations.

# **OUR LOCATION**

- The new factory is located in Southern Industrial & Logistics Clusters (SILC) Nusajaya, Johor, Malaysia.
- It is only a 10 min drive from Singapore Tuas border.



# **FACTORY LAYOUT**

Yeh Brothers Malaysia Factory Layout





# **SOLAR BIPV ROOF**

Our factory's Solar BIPV Installation









### **ENERGY RECYCLING**

• Yeh Brothers will be recycling the wood dust into Biomass Energy





# **MATERIAL PROCESSING**

- Melamine Short Cycle Press
- Paper Impregnation Line





### PLASTIC COMPONENTS

 Our plastic components injections machines are designed in such a way no handling time is lost.





# **FACTORY OPERATION**

- Yeh Brothers Malaysia will be using automation to maximize the production efficiencies.
- Through-feed production line and Robotic arms will be used to replace manual labour and material handling.



#### **SOLAR BIPV MANUFACTURING**

- We will be using fully automated production line to manufacture the Solar BIPV Modules
- 2 units Gorosabel GTS-18 with 3600 pcs/hour solar cells tabbing