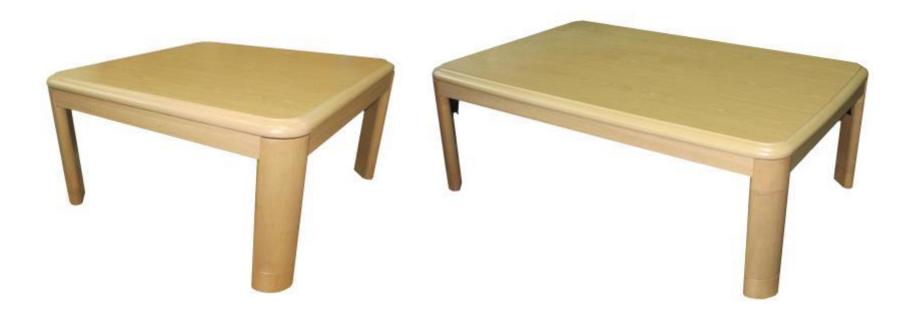

### **KOTATSU TABLES**

• Kotatsu tables are Japanese standard living room tables equipped with Electric Heaters to be used during winter.