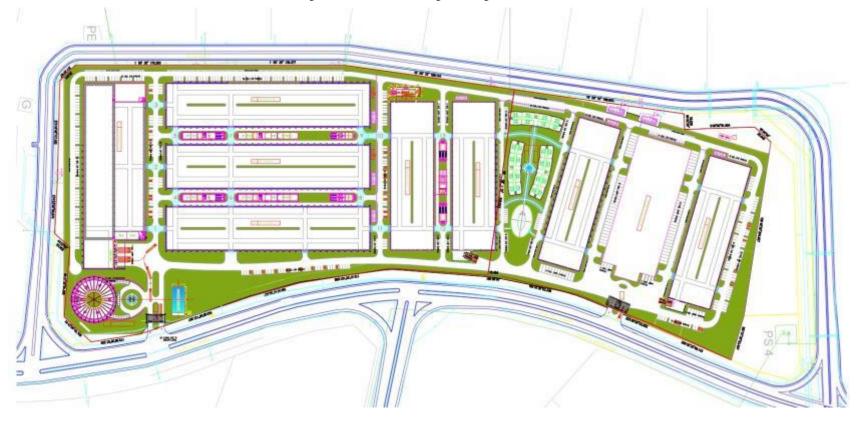

come with tables, drawers and bookshelves.



#### **ELECTRIC HEATERS**

 Yeh Brothers is currently holding a 90% market share in Japan for the electric heaters. The heater is attached underneath a Kotatsu table to be used in winter.



#### **LED TABLE AND CEILING LAMPS**





# **OUR FACTORY**

- A new factory is currently being built in Nusajaya, Johor, Malaysia
- The new factory is built on a 200,000 m2 land with a built-up area of 100,000 m2.
- The factory will be utilizing Solar BIPV on its roof to generate Electricity used for operations.

# **OUR LOCATION**

- The new factory is located in Southern Industrial & Logistics Clusters (SILC) Nusajaya, Johor, Malaysia.
- It is only a 10 min drive from Singapore Tuas border.



# **FACTORY LAYOUT**

Yeh Brothers Malaysia Factory Layout





# **SOLAR BIPV ROOF**

Our factory's Solar BIPV Installation









### **ENERGY RECYCLING**

• Yeh Brothers will be recycling the wood dust into Biomass Energy





# **MATERIAL PROCESSING**

- Melamine Short Cycle Press
- Paper Impregnation Line





### PLASTIC COMPONENTS

 Our plastic components injections machines are designed in such a way no handling time is lost.





# **FACTORY OPERATION**

- Yeh Brothers Malaysia will be using automation to maximize the production efficiencies.
- Through-feed production line and Robotic arms will be used to replace manual labour and material handling.



#### **SOLAR BIPV MANUFACTURING**

- We will be using fully automated production line to manufacture the Solar BIPV Modules
- 2 units Gorosabel GTS-18 with 3600 pcs/hour solar cells tabbin